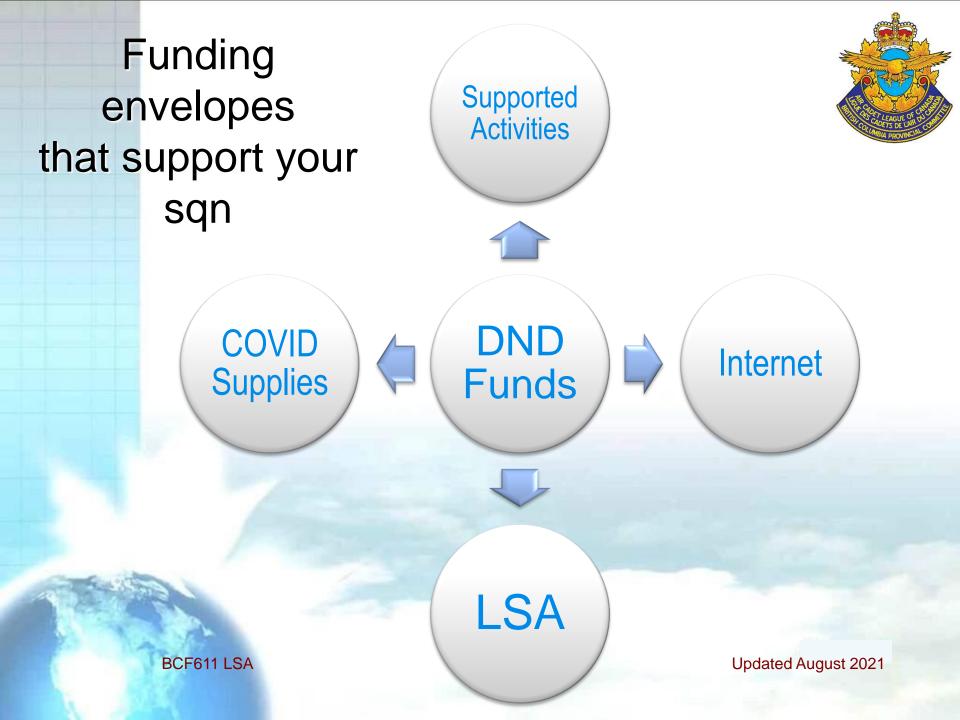

# LSA

# What is LSA?

LSA (Local Support Allocation) is simply the method used by the CAF to provide financial relief to help offset some costs of the sqn sponsoring committees for the **support** they provide to the cadet sqn

# How much?

- > \$600 per sqn + \$45 / cadet / year
- > Based on previous year-end numbers
- > Government fiscal year (FY)
  - Starts 1 Apr through to 31 Mar next year

LSA is the mechanism to devolve all financial relief from DND to corps/sqns ie. as was done this past spring/summer BCF611 LSA

# Ineligible Expenditures

- > Assessments
- Expenditures incurred for gifts and testimonials (ie aging out gift, coins)

- COVID Supplies
  - CAF responsibility, but...
- save receipts can claim for what DND does not provide
   BCF611 LSA

# **DND** Responsibility

- > staff wages
- > uniforms
  - cadets and staff
- Supported activities
  - but, not necessarily all costs
  - use supported activities "aide memoire"
- > COVID supplies
  - but, claim for what DND has not provided